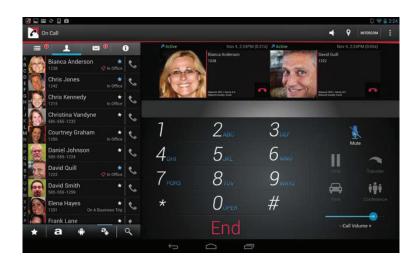

#### Reach™ Mobile SIP Client

Bringing the rich functionality of your Allworx phone to your iOS or Android device to connect you from anywhere you want to work.

Voice & Data Cabling Audio Video Solutions VoIP Telephony Security

### Your smartphone. Even smarter.

Allworx Reach™ takes you out of your office, making you more productive when mobile.

Allworx Reach is a SIP (Session Initiation Protocol) mobility client that brings mobility to new heights, enabling you to make and receive calls over Wi-Fi and your 3G or 4 G Network.

#### Key Features of Reach™

- Intuitive, easy to read functionality at your fingertips
- Call History, Contacts and Voicemails just a press away
- Active call window gives a wealth of information
- · Manage calls and activities from a single, intelligent interface
- Place calls from the internal Allworx system contacts list or your local contacts contained in your phone or tablet

Ask us about Allworx Reach licenses, now offered in cost-effective groups for small or large implementations.

Allworx Reach brings the rich functionality of your Allworx phone to your smartphone or tablet, providing a robust level of features, functionality and integration as part of the Allworx family of IP-based PBXs.