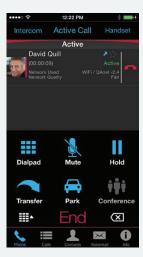

#### Key Features of Reach™

- Intuitive, easy to read functionality at your fingertips
- Call History, Contacts and Voicemails just a press away
- Active call window gives a wealth of information
- · Manage calls and activities from a single, intelligent interface
- Place calls from the internal Allworx system contacts list or your local contacts contained in your phone or tablet

Improve your productivity and extend the capabilities of your Allworx desk phone to anywhere you are on the go.