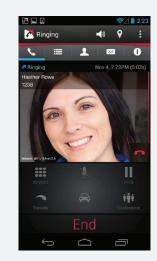

#### Key Features of Reach™

- Intuitive, easy to read functionality at your fingertips
- Call History, Contacts and Voicemails just a press away
- Active call window gives a wealth of information
- · Manage calls and activities from a single, intelligent interface
- Place calls from the internal Allworx system contacts list or your local contacts contained in your phone or tablet

Improve your productivity and extend the capabilities of your Allworx desk phone to anywhere you are on the go.